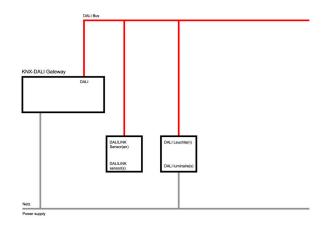

https://www.regiolux.de/en/article/19152700470

IP 54 variable Device mount functional module netlife light management

Device mounts made of galvanised, profiled sheet steel with zinc coating combined with polyester resin paint guarantee good corrosion protection; tool-free attachment with integrated rotary catches for rapid fitting in the support rail. Integrated end faces made of plastic with sealing lips and an all-round closed seal to the support rail for a protection type up to IP54. For integrating sensor technology and the control unit into the light run; can be positioned variably in the support rail. Housing colour traffic white RAL 9016; . Electrical connection by means of a 0.7m connection cable for variable device mount positioning in the light run with freely positionable phases. Light Control: netlife pro47; Regiolux Classification: netlife pro; Control signal: DALI LINK; Communication: Wired; Sensor technology: PIR - passive infrared; Installation height (min/max): 5m to 16m; Monitoring area: max. 30m x 19m; System compatibility: B.E.G. KNX Gateway, netlife flex office; DALI system power: 7mA; System extension: pro47; Application: Industry, Logistics centres, Corridors; Function: Motion detection, Corridor function, Guided Light, Daylight control, Manual dimming. They are exchangeable, permit modernisation and reliably prolong the service life of the overall system. netlife pro; programmable systems; project engineering support by Regiolux; more complex installation; free functions and multiple settings; visualisation; programming and commissioning; interconnectivity and radio solutions; IoT and cloud-capable

### CHARACTERISTICS

| Regiolux Classification                                                 | netlife pro                             |  |
|-------------------------------------------------------------------------|-----------------------------------------|--|
| Control signal                                                          | DALI LINK                               |  |
| Communication                                                           | Wired                                   |  |
| Sensor technology                                                       | PIR - passive infrared                  |  |
| Installation height (min/max)                                           | 5m to 16m                               |  |
| System compatibility                                                    | B.E.G. KNX Gateway, netlife flex office |  |
| DALI system power                                                       | 7mA                                     |  |
| System extension                                                        | pro47                                   |  |
| Application                                                             | Industry, Logistics centres, Corridors  |  |
| Inction Motion detection, Corridor f<br>Guided Light, Daylight control, |                                         |  |
|                                                                         | dimming                                 |  |
|                                                                         |                                         |  |