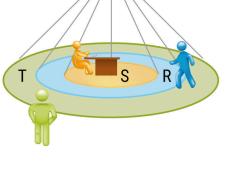

#### MONITORING AREA

| Mounting Height      | 14m    | 16m    |
|----------------------|--------|--------|
| Ø max. sitting[S]    | -      | -      |
| Ø max. radial[R]     | 30x19m | 30x19m |
| Ø max. tangential[T] | 30x19m | 30x19m |