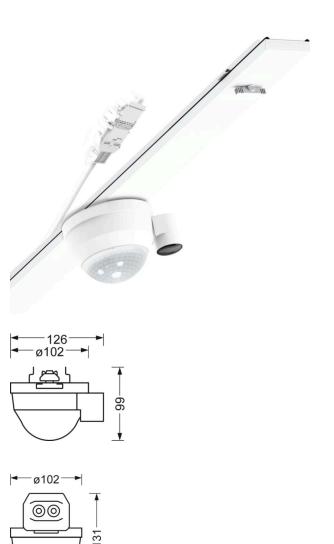

https://www.regiolux.de/en/article/19152700470

IP 54 variable Device mount functional module netlife light management

Device mounts made of galvanised, profiled sheet steel with zinc coating combined with polyester resin paint guarantee good corrosion protection; tool-free attachment with integrated rotary catches for rapid fitting in the support rail. Integrated end faces made of plastic with sealing lips and an all-round closed seal to the support rail for a protection type up to IP54. For integrating sensor technology and the control unit into the light run; can be positioned variably in the support rail. Housing colour traffic white RAL 9016; . Electrical connection by means of a 0.7m connection cable for variable device mount positioning in the light run with freely positionable phases. Light Control: netlife pro47; Regiolux Classification: netlife pro; Control signal: DALI LINK; Communication: Wired; Sensor technology: PIR - passive infrared; Installation height (min/max): 5m to 16m; Monitoring area: max. 30m x 19m; System compatibility: B.E.G. KNX Gateway, netlife flex office; DALI system power: 7mA; System extension: pro47; Application: Industry, Logistics centres, Corridors; Function: Motion detection, Corridor function, Guided Light, Daylight control, Manual dimming. They are exchangeable, permit modernisation and reliably prolong the service life of the overall system. netlife pro; programmable systems; project engineering support by Regiolux; more complex installation; free functions and multiple settings; visualisation; programming and commissioning; interconnectivity and radio solutions; IoT and cloud-capable

| MECHANICS              |                                                                                                   |
|------------------------|---------------------------------------------------------------------------------------------------|
| Housing colour         | traffic white RAL 9016                                                                            |
| Dimensions (LxWxH/DxH) | 765mm x 102mm x 99mm                                                                              |
| Weight (net)           | 0.9kg                                                                                             |
| Type of installation   | Mounting rail system installation,<br>Ceiling-mounted light structure, Pendant light<br>structure |

| Dimensions |        |        |  |
|------------|--------|--------|--|
| L          | 765 mm | Length |  |
| В          | 102 mm | Width  |  |
| н          | 99 mm  | Height |  |